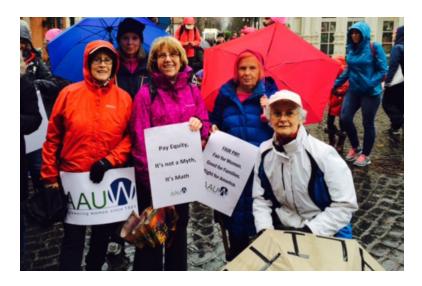

As evidenced by the interest in the Women's March, we hope you will commit to attending the AAUW Lobby Day on Wednesday, Feb. 15. A Lobby Day registration form is in this newsletter. As you register, we will arrange car pooling. We urge you to consider attending this interesting and meaningful day in Salem. The registration form is on page 5.

Photo: Joining state AAUW group at Portland Women's March Lake Oswego members Pat Squire in red, Mindy McCaslin under blue umbrella, Jeanne-Marie Pierrelouis in middle, Lynn Rothert under red umbrella, Marty Bankhead in front.